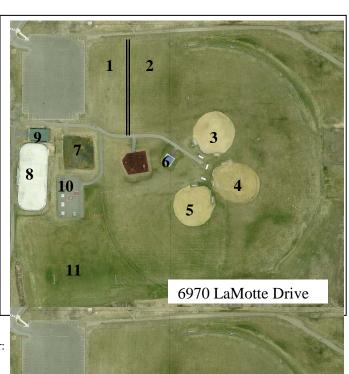

## YOU ARE NOT AUTHORIZED TO STORE ATHLETIC OR OTHER EQUIPMENT IN THE PARK OR FACILITIES.

Hidden Spring Park 1 ~ Picnic Shelter

Tracie McBride Park 1 ~ Open Field

Eagle Park
1 ~ Tennis Court

Laurie LaMotte
Memorial Park
1-2 ~ Football
Practice Fields
3-5 ~ Baseball Fields
6 ~ Picnic Shelter
7 ~ Pleasure Ice Rink
8 ~ Hockey Rink
9 ~ Warming House
10 ~ Wheels/Skate
Park
11 ~ Soccer Field