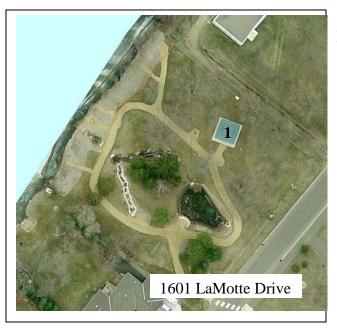

## YOU ARE NOT AUTHORIZED TO STORE ATHLETIC OR OTHER EQUIPMENT IN THE PARK OR FACILITIES.

Hidden Spring Park 1 ~ Picnic Shelter

Tracie McBride Park 1 ~ Open Field

Eagle Park
1 ~ Tennis Court

Laurie LaMotte
Memorial Park
1-2 ~ Football
Practice Fields
3-5 ~ Baseball Fields
6 ~ Picnic Shelter
7 ~ Pleasure Ice Rink
8 ~ Hockey Rink
9 ~ Warming House
10 ~ Wheels/Skate
Park
11 ~ Soccer Field